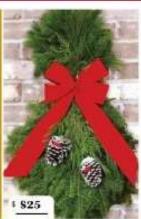

### **◆25" CLASSIC WREATH**

The generous gold backed velvetoen how and white tipped/glittered pine cones locad with cheery red jingle bells for these Classic Holiday Decorations have made them a Holiday Tradition for generations!

# **FORM**

|             | Student Name:                                                          |  |  |  |
|-------------|------------------------------------------------------------------------|--|--|--|
|             | Homeroom Teacher/Room Number:                                          |  |  |  |
|             | Parent Name:                                                           |  |  |  |
|             | Email Address:Phone Number:                                            |  |  |  |
|             | Total Amount of Order:                                                 |  |  |  |
|             | Check #: Please make all checks payable to St. Augustine School Guild. |  |  |  |
| L           |                                                                        |  |  |  |
| Wreaths:    | <u>s:</u>                                                              |  |  |  |
| Classic Wre | reath x \$28 =                                                         |  |  |  |
| Cranberry S | Splash Wreath x \$35 =                                                 |  |  |  |
| Victorian W | Wreath x \$35 =                                                        |  |  |  |
| Wintergree  | en Wreath x \$35 =                                                     |  |  |  |
| Evergree    | en Sprays:                                                             |  |  |  |
| Classic Spr | oray x \$25 =                                                          |  |  |  |
| Cranberry S | Splash Spray x \$29 =                                                  |  |  |  |
| Victorian S | Spray x \$29 =                                                         |  |  |  |
| Wintergree  | en Spray x \$29 =                                                      |  |  |  |
| Candlelit   | it Centerpiece:                                                        |  |  |  |
| Candlelit C | Centerpiece with LED Wax candle x \$35 =                               |  |  |  |
| Addition    | nal Items:                                                             |  |  |  |
| EZ Wreath   | h Hanger (No nails, no hammer) x \$2 =                                 |  |  |  |
| Dazzling L  | LED Light Set (Battery operated with automatic timer) x \$4.25 =       |  |  |  |