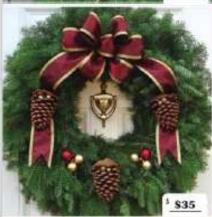

# ◆25" CRANBERRY SPLASH WREATH

The elegant gold trimmed, wired fabric bow centerpieces this lovely wreath as a truly stunning Holiday Decoration. The faux cranberry picks and large pine cones laced with gold jingle bells complete the exquisite look of this popular Christmas Wreath and Door Sprayl

# **FORM**

|             | Student Name:                                                          |  |  |  |
|-------------|------------------------------------------------------------------------|--|--|--|
|             | Homeroom Teacher/Room Number:                                          |  |  |  |
|             | Parent Name:                                                           |  |  |  |
|             | Email Address:Phone Number:                                            |  |  |  |
|             | Total Amount of Order:                                                 |  |  |  |
|             | Check #: Please make all checks payable to St. Augustine School Guild. |  |  |  |
| L           |                                                                        |  |  |  |
| Wreaths:    | <u>s:</u>                                                              |  |  |  |
| Classic Wre | reath x \$28 =                                                         |  |  |  |
| Cranberry S | Splash Wreath x \$35 =                                                 |  |  |  |
| Victorian W | Wreath x \$35 =                                                        |  |  |  |
| Wintergree  | en Wreath x \$35 =                                                     |  |  |  |
| Evergree    | en Sprays:                                                             |  |  |  |
| Classic Spr | oray x \$25 =                                                          |  |  |  |
| Cranberry S | Splash Spray x \$29 =                                                  |  |  |  |
| Victorian S | Spray x \$29 =                                                         |  |  |  |
| Wintergree  | en Spray x \$29 =                                                      |  |  |  |
| Candlelit   | it Centerpiece:                                                        |  |  |  |
| Candlelit C | Centerpiece with LED Wax candle x \$35 =                               |  |  |  |
| Addition    | nal Items:                                                             |  |  |  |
| EZ Wreath   | h Hanger (No nails, no hammer) x \$2 =                                 |  |  |  |
| Dazzling L  | LED Light Set (Battery operated with automatic timer) x \$4.25 =       |  |  |  |