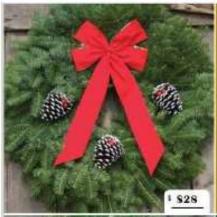

### **◆25" CLASSIC WREATH**

The generous gold backed velvetoen how and white tipped/glittered pine cones locad with cheery red jingle bells for these Classic Holiday Decorations have made them a Holiday Tradition for generations!

# **FORM**

|             | Student Name:                                                          |  |  |  |
|-------------|------------------------------------------------------------------------|--|--|--|
|             | Homeroom Teacher/Room Number:                                          |  |  |  |
|             | Parent Name:                                                           |  |  |  |
|             | Email Address:Phone Number:                                            |  |  |  |
|             | Total Amount of Order:                                                 |  |  |  |
|             | Check #: Please make all checks payable to St. Augustine School Guild. |  |  |  |
| L           |                                                                        |  |  |  |
| Wreaths:    | <u>s:</u>                                                              |  |  |  |
| Classic Wre | reath x \$28 =                                                         |  |  |  |
| Cranberry S | Splash Wreath x \$35 =                                                 |  |  |  |
| Victorian W | Wreath x \$35 =                                                        |  |  |  |
| Wintergree  | en Wreath x \$35 =                                                     |  |  |  |
| Evergree    | en Sprays:                                                             |  |  |  |
| Classic Spr | oray x \$25 =                                                          |  |  |  |
| Cranberry S | Splash Spray x \$29 =                                                  |  |  |  |
| Victorian S | Spray x \$29 =                                                         |  |  |  |
| Wintergree  | en Spray x \$29 =                                                      |  |  |  |
| Candlelit   | it Centerpiece:                                                        |  |  |  |
| Candlelit C | Centerpiece with LED Wax candle x \$35 =                               |  |  |  |
| Addition    | nal Items:                                                             |  |  |  |
| EZ Wreath   | h Hanger (No nails, no hammer) x \$2 =                                 |  |  |  |
| Dazzling L  | LED Light Set (Battery operated with automatic timer) x \$4.25 =       |  |  |  |