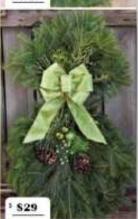

The elegant gold trimmed, wired fabric bow centerpieces this lovely wreath as a truly stunning Holiday Decoration. The faux cranberry picks and large pine cones laced with gold jingle bells complete the exquisite look of this popular Christmas Wreath and Door Sprayl

CRANBERRY
SPLASH SPRAY >





### **▼25" VICTORIAN WREATH**

The elegant gold trimmed, wired satin bow has 7 lovish loops with long tails. The large pine cones laced with gold jingle bells and the bulb sets add to the stylish look of these most popular Holiday Evergreens.

VICTORIAN SPRAY >





# ◆25" WINTERGREEN WREATH

The truly unique look of these Holiday Evergreens will stand out in any neighborhood! The stylish green bow and trimmings are accented with branzed canes loced with gold jingle bells.

WINTERGREEN SPRAY ▶





**ORDER** 

# **FORM**

|             | Student Name:                                                          |  |  |  |
|-------------|------------------------------------------------------------------------|--|--|--|
|             | Homeroom Teacher/Room Number:                                          |  |  |  |
|             | Parent Name:                                                           |  |  |  |
|             | Email Address:Phone Number:                                            |  |  |  |
|             | Total Amount of Order:                                                 |  |  |  |
|             | Check #: Please make all checks payable to St. Augustine School Guild. |  |  |  |
| L           |