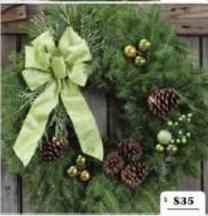

### **◆25" CLASSIC WREATH**

The generous gold backed velvetoen how and white tipped/glittered pine cones locad with cheery red jingle bells for these Classic Holiday Decorations have made them a Holiday Tradition for generations!

# ◆25" CRANBERRY SPLASH WREATH

The elegant gold trimmed, wired fabric bow centerpieces this lovely wreath as a truly stunning Holiday Decoration. The faux cranberry picks and large pine cones laced with gold jingle bells complete the exquisite look of this popular Christmas Wreath and Door Sprayl

### **▼25" VICTORIAN WREATH**

The elegant gold trimmed, wired satin bow has 7 lovish loops with long tails. The large pine cones laced with gold jingle bells and the bulb sets add to the stylish look of these most popular Holiday Evergreens.

# ◆25" WINTERGREEN WREATH

The truly unique look of these Holiday Evergreens will stand out in any neighborhood! The stylish green bow and trimmings are accented with branzed canes loced with gold jingle bells.